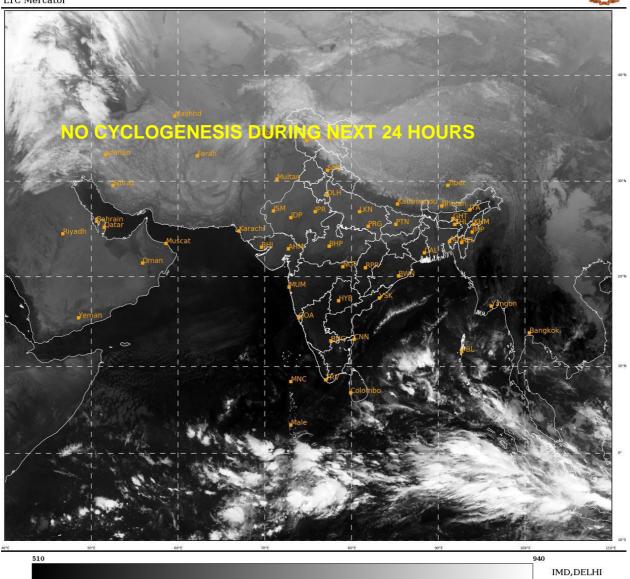

## **BAY OF BENGAL:**

SCATTERED LOW AND MEDIUM CLOUDS WITH EMBEDDED MODERATE TO INTENSE CONVECTION LAY OVER SOUTHCENTRAL BAY OF BENGAL. SCATTERED LOW AND MEDIUM CLOUDS WITH EMBEDDED ISOLATED WEAK TO MODERATE CONVECTION LAY OVER WESTCENTRAL BAY OF BENGAL & ANDAMAN SEA.

## PROBABILITY OF CYCLOGENESIS DURING NEXT 120 HRS:

| 24 HOURS | 24-48 HOURS | 48-72 HOURS | 72-96 HOURS | 96-120 HOURS |
|----------|-------------|-------------|-------------|--------------|
| NIL      | NIL         | NIL         | NIL         | NIL          |

#### **ARABIAN SEA:**

NO SIGNIFICANT CLOUDS OVER THE REGION.